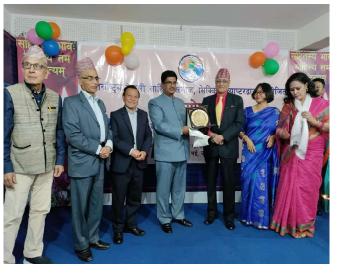

### उर्प्रेटिकं षाँ३ रथ अं प्रप्रहाँ हैं के विषर् सेंगर्प हैं के

ឱ្រុក្ខិត cn yថា cocc-रंतिष्व ग्रेंचिष इंलेर्प बैंब , उँक्कें र बिष्टर रें उँडा गैंठिंख इूलंद्रप्ञं ध्इंध्करा तौ कुंबार ब्रुबेंब्दा रूलेंचे हिं॥ ষ্ট্কৈন শ্ৰেম শ্ৰ **प्रमाध्याय के विश्व के प्रमाध्याय के प्रमाध्य के प ठरंड्य वाष्ट्र** कुंद्रबिर इं⊼्रेलर इंत्तं∀ बौंबजं र्ट्रैयक्रै रत्रा र्रे छुर् हैंधे खैंक ፲৴৷ ঽ৴৴ ঽঽয়৾৾ঽ৻৾৻৸৾ য়৾ঢ় कृलें प्र चिषा प्लीर अं क्लैंरी दे <u> इ</u>च्चें इदां ΰ̄ҕѿ҅ থা হ राँकैष्ड्र गैंविष থাই ট্বিস্ত্রতা ইত্রিব অম্বর্যাম 🕏 <u>কঃহ कंषञं धंष षाइ</u>छूँ